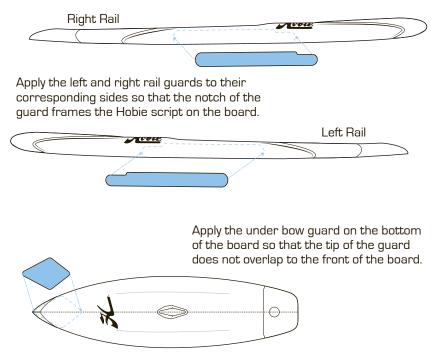

Hobie Mirage Eclipse Nose-Rail Guard Kit



# Kit Contents 1. (1) EVA bow pad 2. (1) EVA stern pad 3. (1) Under bow guard 4. (1) Left rail guard 5. (1) Right rail guard

# Applying the Guards



hobie.com

# Applying the Pads

To apply the bow pad, align the center of the pad with the center of the board. Pull so that the material stretches and wraps one side of the pad completely around one side of the board, then do the other. Make sure that



both the topside and underside are stuck down completely, and ensure that the center of the pads touch and seal.





To apply the stern pad, place it flat on the stern, then wrap it around the sides. When finished, it should sit flush with the bottom of the board.

## hobie.com



### **Hobie Cat Company**

Holding Company Oceanside, California, USA 1-800-HOBIE-49

### Hobie Cat Australasia

Subsidiary Huskisson, New South Wales, Australia 1-800-4-HOBIE

### Hobie Cat Europe

Subsidiary Toulon, France +33(0)494 08 78 78

### Hobie Kaya