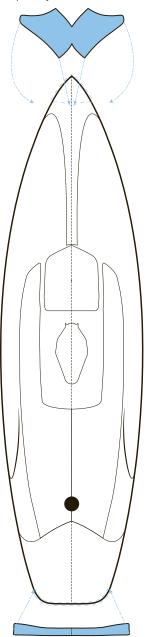

# Applying the Pads

To apply the bow pad, align the center of the pad with the center of the board. Pull so that the material stretches and wraps one side of the pad completely around one side of the board, then do the other. Make sure that

both the topside and underside are stuck down completely, and ensure that the center of the pads touch and seal.

To apply the stern pad, place it flat on the stern, then wrap it around the sides. When finished, it should sit flush with the bottom of the board.